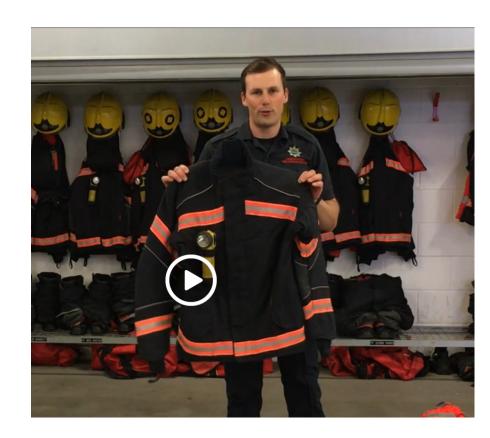

3. How long is the ladder on the Multistar aerial appliance?

metres

4. What equipment does the rescue vehicle carry?

5. When do firefighters wear their black tunic?

6. Which seat on the fire engine does the officer in charge sit in?