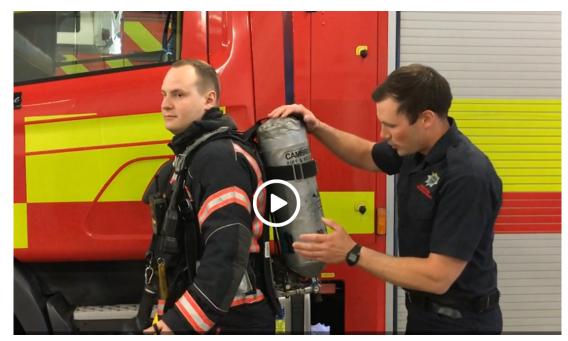

7. What is the name of the piece of equipment that stores all the maps and the information about hazards and risks?

8. What's inside the cylinder on firefighter Sam's back?

9. What does a thermal imaging camera allow you to do?