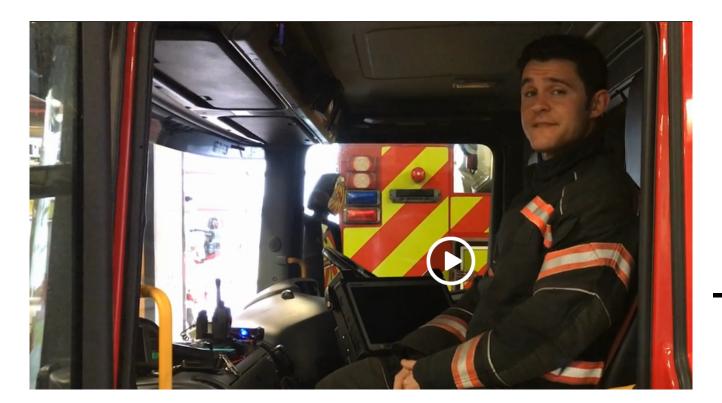

3. How long is the ladder on the Multistar aerial appliance?

metres

4. What equipment does the rescue vehicle carry?

5. When do firefighters wear their black tunic?

6. Which seat on the fire engine does the officer in charge sit in?