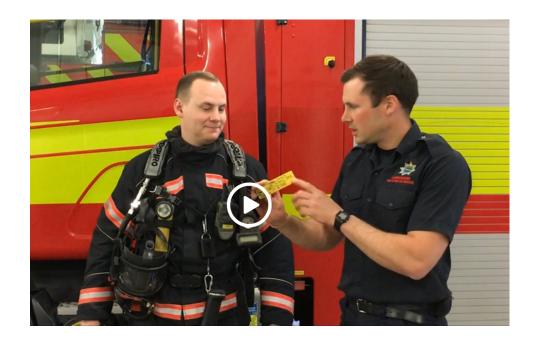

## Tour of the fire station

To help you fill out the answers in this quiz you'll need to watch the tour of the fire station video on our website.







2. How many fire engines are there at Cambridge fire station?

3. How long is the ladder on the Multistar aerial appliance?



metres



4. What equipment does the rescue vehicle carry?

5. When do firefighters wear their black tunic?









6. Which seat on the fire engine does the officer in charge sit in?

7. What is the name of the piece of equipment that stores all the maps and the information about hazards and risks?





8. What's inside the cylinder on firefighter Sam's back?

9. What does a thermal imaging camera allow you to do?





10. What three things are written on the yellow tally?