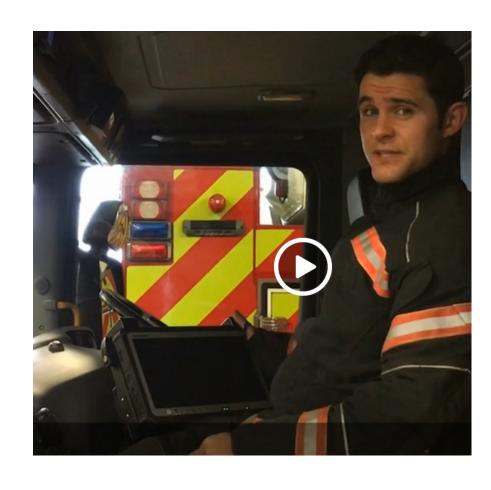

3. How long is the ladder on the Multistar aerial appliance?

metres

4. What equipment does the rescue vehicle carry?

5. When do firefighters wear their black tunic?

6. Which seat on the fire engine does the officer in charge sit in?