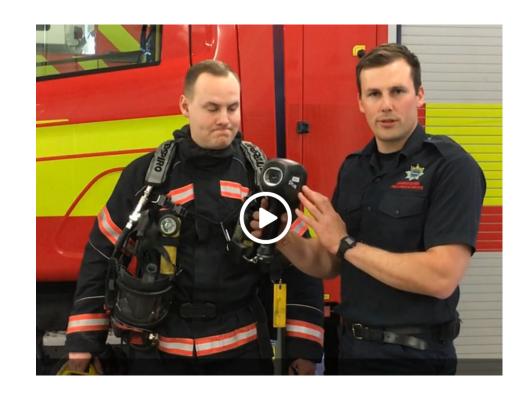

7. What is the name of the piece of equipment that stores all the maps and the information about hazards and risks?

8. What's inside the cylinder on firefighter Sam's back?

9. What does a thermal imaging camera allow you to do?